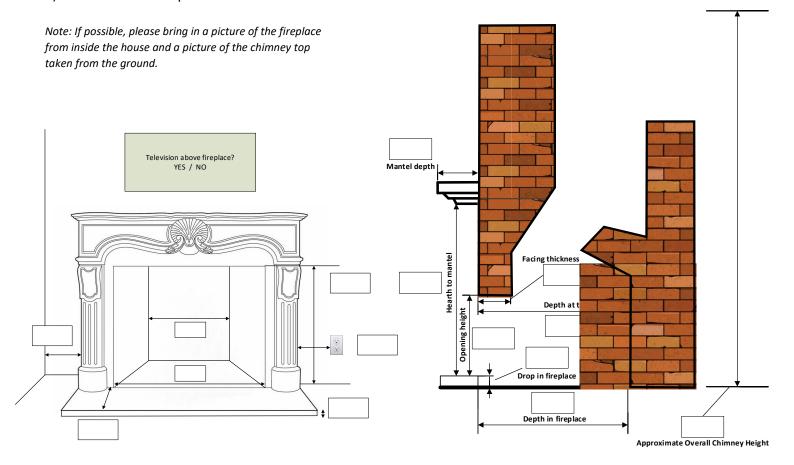

- 1) I would like my insert to provide me with: Supplemental Heat / Primary Heat
- 2) The room/rooms I would like to heat are:

**Square Feet** 

- 3) My home is a manufactured / mobile home? Yes / No
- 4) My fireplace is a: Masonry Fireplace / Manufactured (zero clearance) fireplace
- 5) The fuel I would like to heat with: Wood / Gas / Pellet
- 6) Ceiling Height:
- 7) Please fill in the fireplace dimensions below: